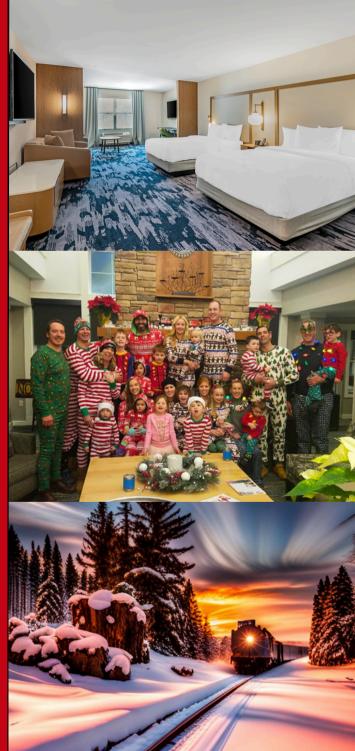

# JOURNEY TO THE NORTH POLE

The Journey to the North Pole is a unique recreation leaving everyone young and old truly believing in the spirit of Christmas. Your family will stay at one of two hotels in North Conway and embark on a journey that will truly be an experience the whole family will never forget!

#### **PACKAGE HIGHLIGHTS**

- Age and gender appropriate gift for each child delivered to your room while you are on the train.
- Children's craft time every Saturday from 1 pm 3 pm at the hotel.
- "Breakfast with Santa" on either Saturday or Sunday morning.
- Hot cocoa bar with all the fixings after the train ride both Friday and Saturday nights.
- Our Elf on the Shelf will be in a new spot every morning waiting for kids to find him!

SEE THE NEXT PAGE FOR INFORMATION ABOUT OUR **DIFFERENT HOTEL OPTIONS** 