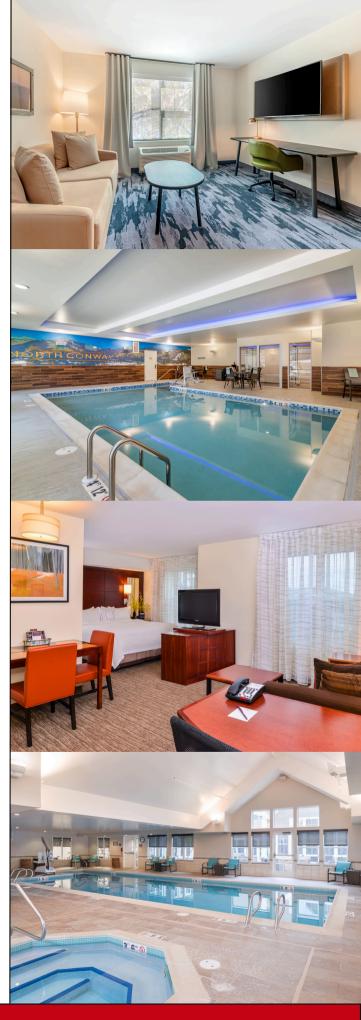

#### **HOTEL HIGHLIGHTS**

- Double queen with 1 room, 2 queen beds, mini fridge, Keurig, microwave or King bedroom with 1 room, 1 king bed, mini fridge, Keurig, microwave. Suites available at an additional upgraded rate.
- Complimentary hot buffet breakfast every morning.
- Hotel bar with light fair food for sale open from 5pm-9pm Sunday – Thursday and 5pm-10pm Friday & Saturday.
- Indoor pool and outdoor hot tub.
- 2 gas grills open for guest use.
- 2 outdoor fire pits with complimentary s'mores nightly open until 10pm.

## Residence

#### **HOTEL HIGHLIGHTS**

- Studio suites with 1 king bed, pullout sofa, and fully-furnished kitchen. More suite types available at an additional upgraded rate.
- Complimentary hot buffet breakfast every morning.
- Complimentary cookies out every afternoon around 4pm.
- Indoor pool and hot tub open every day until 10pm.
- Movie night every Saturday night at 6pm.
- Outdoor fire pit with complimentary s'mores nightly until 10pm.